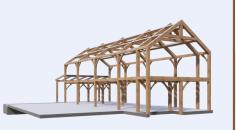

## Karaka Village 3 Barn Home

Heritage





Amenities

( 027 379 9213





## Timberframe:

6.0m x 16.2m Double Story SIP Frame with 2.9m x 6.0m Lean-to

## Dimensions:

| Length:               | 16.8m                |
|-----------------------|----------------------|
| Width:                | 12.3m                |
| Main House            |                      |
| Living                | 4.8mx4.0m            |
| Dining                | 4.8mx4.2m            |
| Kitchen               | 4.8mx4.2m            |
| Master Bed            | 4.1mx3.8m            |
| Bed 2                 | 4.1mx3.9m            |
| Bed 3                 | 4.0mx3.9m            |
| Lounge                | 3.2mx2.8m            |
| Retreat               | 4.1mx2.8m            |
| Garage                | 6.0mx6.0m            |
| Flat House            |                      |
| Dining/Living/K