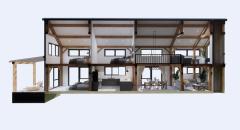

## Timberframe:

6.0m x 16.2m Double Story SIP Frame with 2.9m x 6.0m Lean-to

## Dimensions:

| Length:               | 16.8m                |
|-----------------------|----------------------|
| Width:                | 12.3m                |
| Main House            |                      |
| Living                | 4.8mx4.0m            |
| Dining                | 4.8mx4.2m            |
| Kitchen               | 4.8mx4.2m            |
| Master Bed            | 4.1mx3.8m            |
| Bed 2                 | 4.1mx3.9m            |
| Bed 3                 | 4.0mx3.9m            |
| Lounge                | 3.2mx2.8m            |
| Retreat               | 4.1mx2.8m            |
| Garage                | 6.0mx6.0m            |
| Flat House            |                      |
| Dining/Living/Kitchen | 6.0mx3.2m            |
| Bed 1                 | 3 5mx2 7m            |
|                       | 0.0111/2.711         |
| Ground Floor Area     | 180.09m <sup>2</sup> |
| First Floor Area      | 82.45m <sup>2</sup>  |
| Total Floor Area      | 262.54m <sup>2</sup> |
|                       |                      |