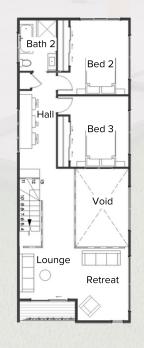

## Dimensions:

| Length:               | 16.8m                |
|-----------------------|----------------------|
| Width:                | 12.3m                |
| Main House            |                      |
| Living                | 4.8mx4.0m            |
| Dining                | 4.8mx4.2m            |
| Kitchen               | 4.8mx4.2m            |
| Master Bed            | 4.1mx3.8m            |
| Bed 2                 | 4.1mx3.9m            |
| Bed 3                 | 4.0mx3.9m            |
| Lounge                | 3.2mx2.8m            |
| Retreat               | 4.1mx2.8m            |
| Garage                | 6.0mx6.0m            |
| Flat House            |                      |
| Dining/Living/Kitchen | 6.0mx3.2m            |
| Bed 1                 | 3 5mx2 7m            |
|                       | 0.0111/2.711         |
| Ground Floor Area     | 180.09m <sup>2</sup> |
| First Floor Area      | 82.45m <sup>2</sup>  |
| Total Floor Area      | 262.54m <sup>2</sup> |
|                       |                      |