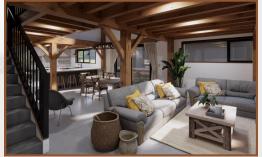

## Dimensions:

| Length:               | 16.8m                |
|-----------------------|----------------------|
| Width:                | 12.3m                |
| Main House            |                      |
| Living                | 4.8mx4.0m            |
| Dining                | 4.8mx4.2m            |
| Kitchen               | 4.8mx4.2m            |
| Master Bed            | 4.1mx3.8m            |
| Bed 2                 | 4.1mx3.9m            |
| Bed 3                 | 4.0mx3.9m            |
| Lounge                | 3.2mx2.8m            |
| Retreat               | 4.1mx2.8m            |
| Garage                | 6.0mx6.0m            |
| Flat House            |                      |
| Dining/Living/Kitchen | 6.0mx3.2m            |
| Bed 1                 | 3 5mx2 7m            |
|                       | 0.0111/2.711         |
| Ground Floor Area     | 180.09m <sup>2</sup> |
| First Floor Area      | 82.45m <sup>2</sup>  |
| Total Floor Area      | 262.54m <sup>2</sup> |
|                       |                      |

Patio Kitchen Master Bed Dining Living Ens. 🖪 D WC 100 G. Kitchen Bed 1 Pan. Bath 1 0000 لم [Dining] Double Garage q Living 3 🚍 3 **Ground Floor Plan** 

**First Floor Plan** 

peter@heritagetimbercraft.co.nz