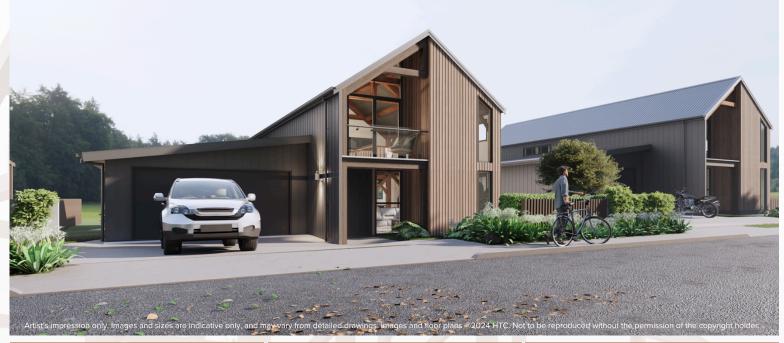

## Karaka Village 3 Barn Home

Heritage

Amenities

( 027 379 9213

## Timberframe:

6.0m x 16.2m Double Story SIP Frame with 2.9m x 6.0m Lean-to

## Dimensions:

| Length:               | 16.8m                |
|-----------------------|----------------------|
| Width:                | 12.3m                |
| Main House            |                      |
| Living                | 4.8mx4.0m            |
| Dining                | 4.8mx4.2m            |
| Kitchen               | 4.8mx4.2m            |
| Master Bed            | 4.1mx3.8m            |
| Bed 2                 | 4.1mx3.9m            |
| Bed 3                 | 4.0mx3.9m            |
| Lounge                | 3.2mx2.8m            |
| Retreat               | 4.1mx2.8m            |
| Garage                | 6.0mx6.0m            |
| Flat House            |                      |
| Dining/Living/Kitchen | 6.0mx3.2m            |
| Bed 1                 | 3 5mx2 7m            |
|                       | 0.0111/2.711         |
| Ground Floor Area     | 180.09m <sup>2</sup> |
| First Floor Area      | 82.45m <sup>2</sup>  |
| Total Floor Area      | 262.54m <sup>2</sup> |
|                       |                      |